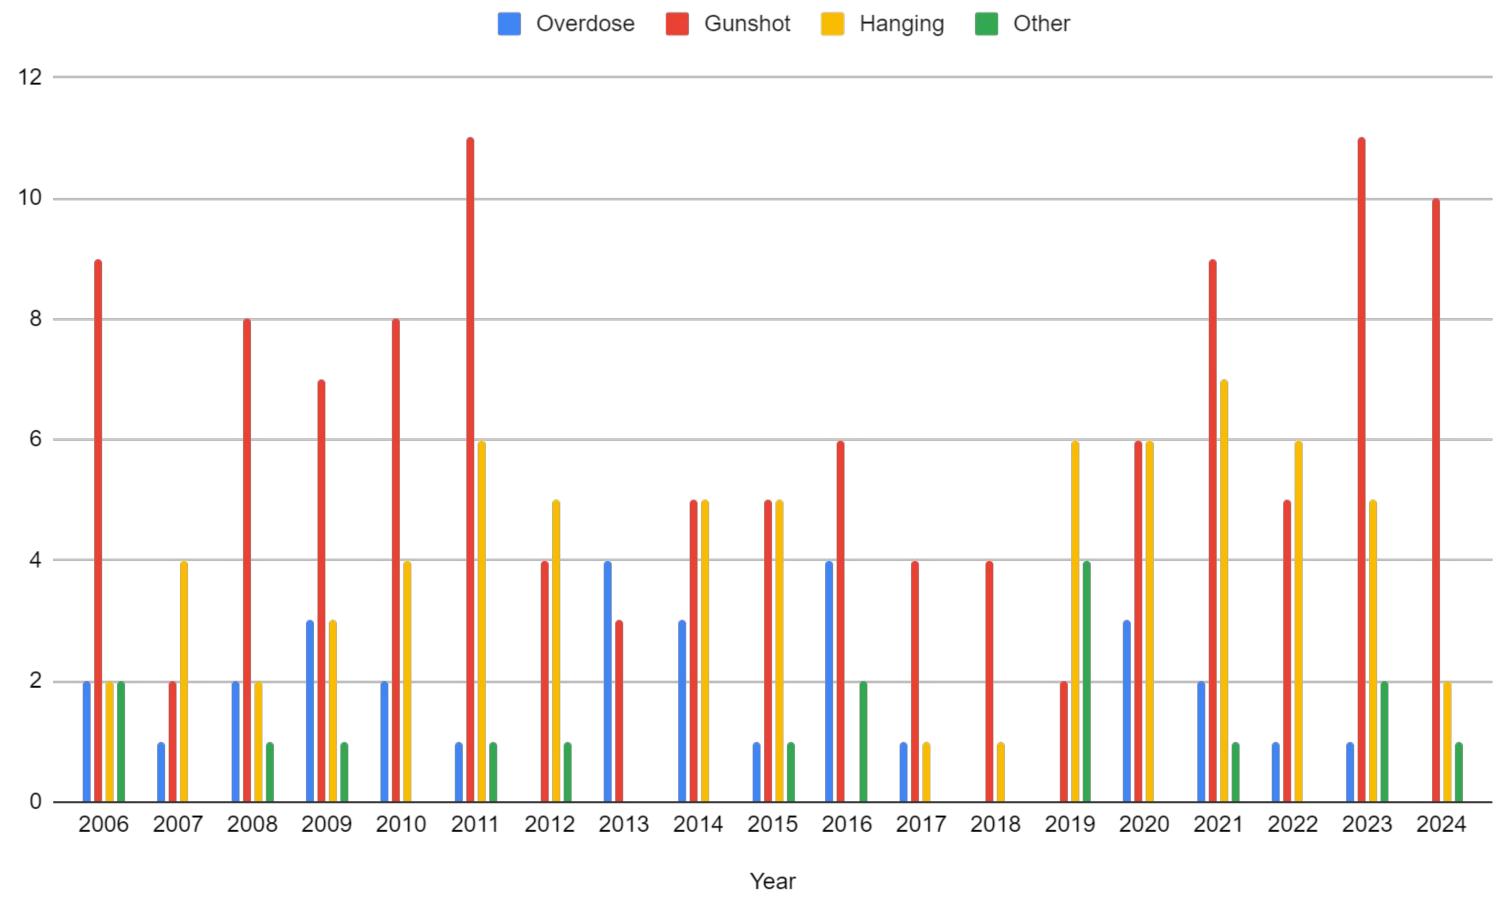

Goal 6: Description The County has seen a significant increase in overdoses and fatalities. In 2020, there were 47 suspected overdoses; in 2021 there were 64; in 2022 there were 112. As of August 25, 2023, there have been 104 overdoses in St. Lawrence County.