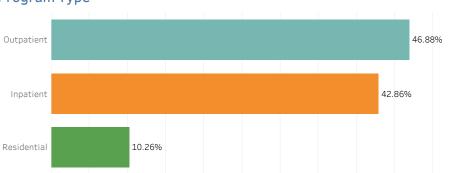

y Substance**





#### OASAS Admissions - County Drilldown

1







County Year Saint Lawrence 2021

Select a County and/or year using the filters to drill down the data in the charts below based on your selection.

The <u>Primary Substance</u> chart shows the total distribution of Substances related to OASAS admissions based on your filter selection. Hover over each slice of the pie chart to see more info.

The <u>Program Type</u> chart shows the total distribution of Program Types related to OASAS admissions based on your filter selection. The <u>Annual Trend: Primary Substance</u> chart shows the number of admissions by Substance type for each year included in the data (2007-2021). This chart is only affected by the County filter, not the Year filter.

#### **Primary Substance**







#### **Annual Trend: Primary Substance**



# St. Lawrence County

2024 SUICIDE DATA July 18, 2024



# Total Number of Suicides (2006-July 12, 2024)





As of July 12, 2024



2006-July 12, 2024



2006-July 12, 2024



# 2024 Needs Assessment Form St. Lawrence County Community Services

#### Crisis Services Yes

Applies to OASAS? Yes

Applies to OMH? Yes

Applies to OPWDD? Yes

Need Applies to: Both Youth and Adults

Do any of the Goals on the Goals and Objectives Form address this need? Yes

Need description (Optional):

#### **Cross System Services** Yes

Applies to OASAS? Yes

Applies to OMH? Yes

Applies to OPWDD? Yes

Need Applies to: Both Youth and Adults

Do any of the Goals on the Goals and Objectives Form address this need? Yes

Need description (Optional):

#### **Housing**