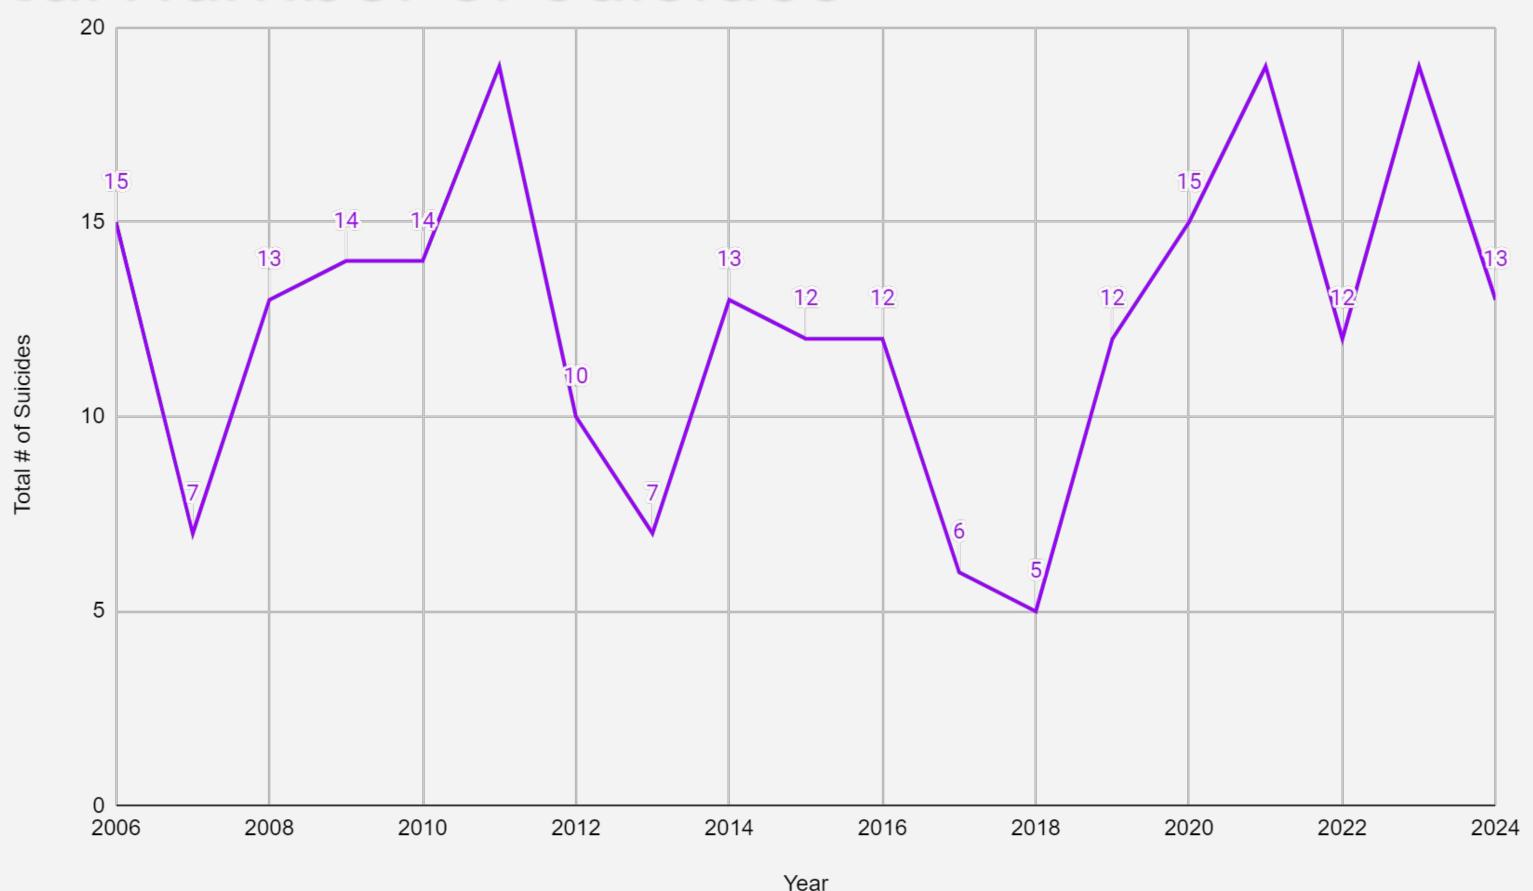

rill down the data in the charts below based on your selection.

The <u>Primary Substance</u> chart shows the total distribution of Substances related to OASAS admissions based on your filter selection. Hover over each slice of the pie chart to see more info.

The <u>Program Type</u> chart shows the total distribution of Program Types related to OASAS admissions based on your filter selection. The <u>Annual Trend: Primary Substance</u> chart shows the number of admissions by Substance type for each year included in the data (2007-2021). This chart is only affected by the County filter, not the Year filter.

#### **Primary Substance**







#### **Annual Trend: Primary Substance**



# St. Lawrence County

2024 SUICIDE DATA July 18, 2024



# Total Number of Suicides (2006-July 12, 2024)





As of July 12, 2024



2006-July 12, 2024



2006-July 12, 2024



# 2024 Needs Assessment Form St. Lawrence County Community Services

#### Crisis Services Yes

Applies to OASAS? Yes

Applies to OMH? Yes

Applies to OPWDD? Yes

Need Applies to: Both Youth and Adults

Do any of the Goals on the Goals and Objectives Form address this need? Yes

Need description (Optional):

#### **Cross System Services** Yes

Applies to OASAS? Yes

Applies to OMH? Yes

Applies to OPWDD? Yes

Need Applies to: Both Youth and Adults

Do any of the Goals on the Goals and Objectives Form address this need? Yes

Need description (Optional):

#### **Housing** Yes

Applies to OASAS? Yes

Applies to OMH? Yes

Applies to OPWDD? Yes

Need Applies to: Adults Only

Do any of the Goals on the Goals and Objectives For