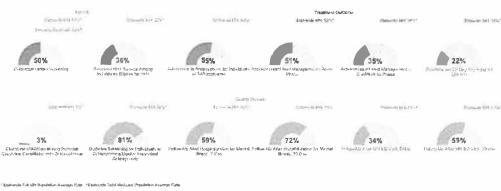

#### OMH Vital Signs Dashboard (VSD) - Adult

The OAH Yilal Signs Dashbarid (VSD) visualizes the public mental health system's performance in select mental health programs and focuses on disparities in access, quality, and trephnent outcomes among Medicaid individuals with mental health needs.

Select Region, County, Network, or Agency SPAT LAWRENCE Balect Population Full UP Population

SAINT LAWRENCE Full MH Population Vital Signs Measure Distribution from Medicaid (Adult, July 2021 - June 2022)
Hover over % for treasure definitions (full list in 'Definitions' lab). All measures leverage Medicaid data.

An least Home Plus alight by text forms accombed to inclinity Medical and DOM NAF? Hole deads almos March 2022

Select Disperity Population Select to View Chert/Table Table Table Table

Name of the state of the state

SAINT LAWRENCE Full MM Population Disparities by Race/Ethnicity (Adult, July 2021 - June 2022) 6 Salawida Arrenge Performance is Referring To Salawida Arrenge Rate

Higher than Suhamban Avarage Parliamanue''
Equal to Sassimila Avarage Parliamanue''
Louis High Phate ante en et agai Parliamanue''