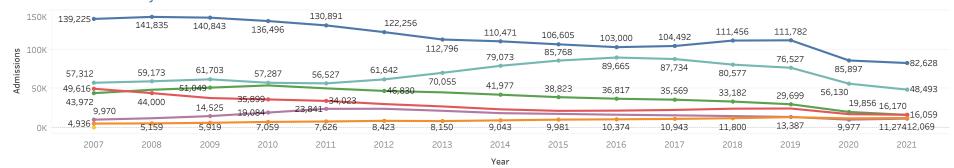

Goal 6: Description The County has seen a significant increase in overdoses and fatalities. In 2020, there were 47 suspected overdoses; in 2021 there were 64; in 2022 there were 112. As of August 25, 2023, there have been 104 overdoses in St. Lawrence County.

Goal 6, Objective 1, Target Completion Date Dec 31, 2024

Goal 6, Objective 1, Description In 2022 there were 2341 individuals that received Narcan training. We are aiming to increase the trainings by 5-10%.