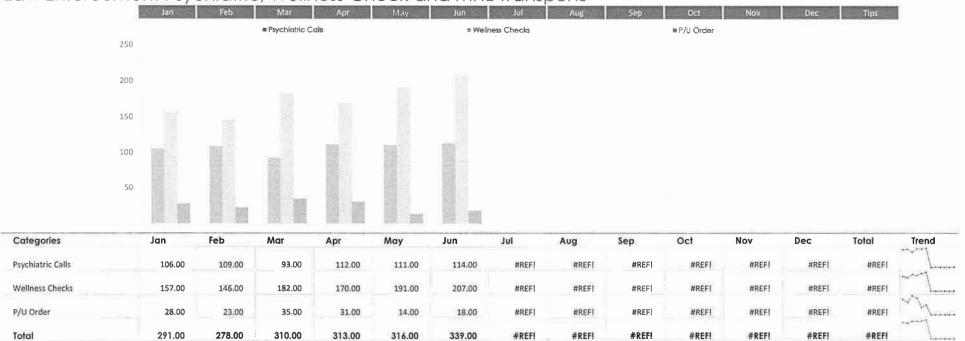

Snip below taken from Psyckes depicting St. Lawrence County residents 18 years and older with a reported Social Determinant of Health Condition (Housing and Economic Circumstances)

New York State Office of Mental Health- Confidential (Contains Protected Health Information)

Recipient Search (Standard)

Search Criteria: County: Saint Lawrence And SDOH Conditions Time Period: Past 2 Years And SDOH Condition (reported in billing): Problems related to housing and economic circumstances

Recipients Found: 181