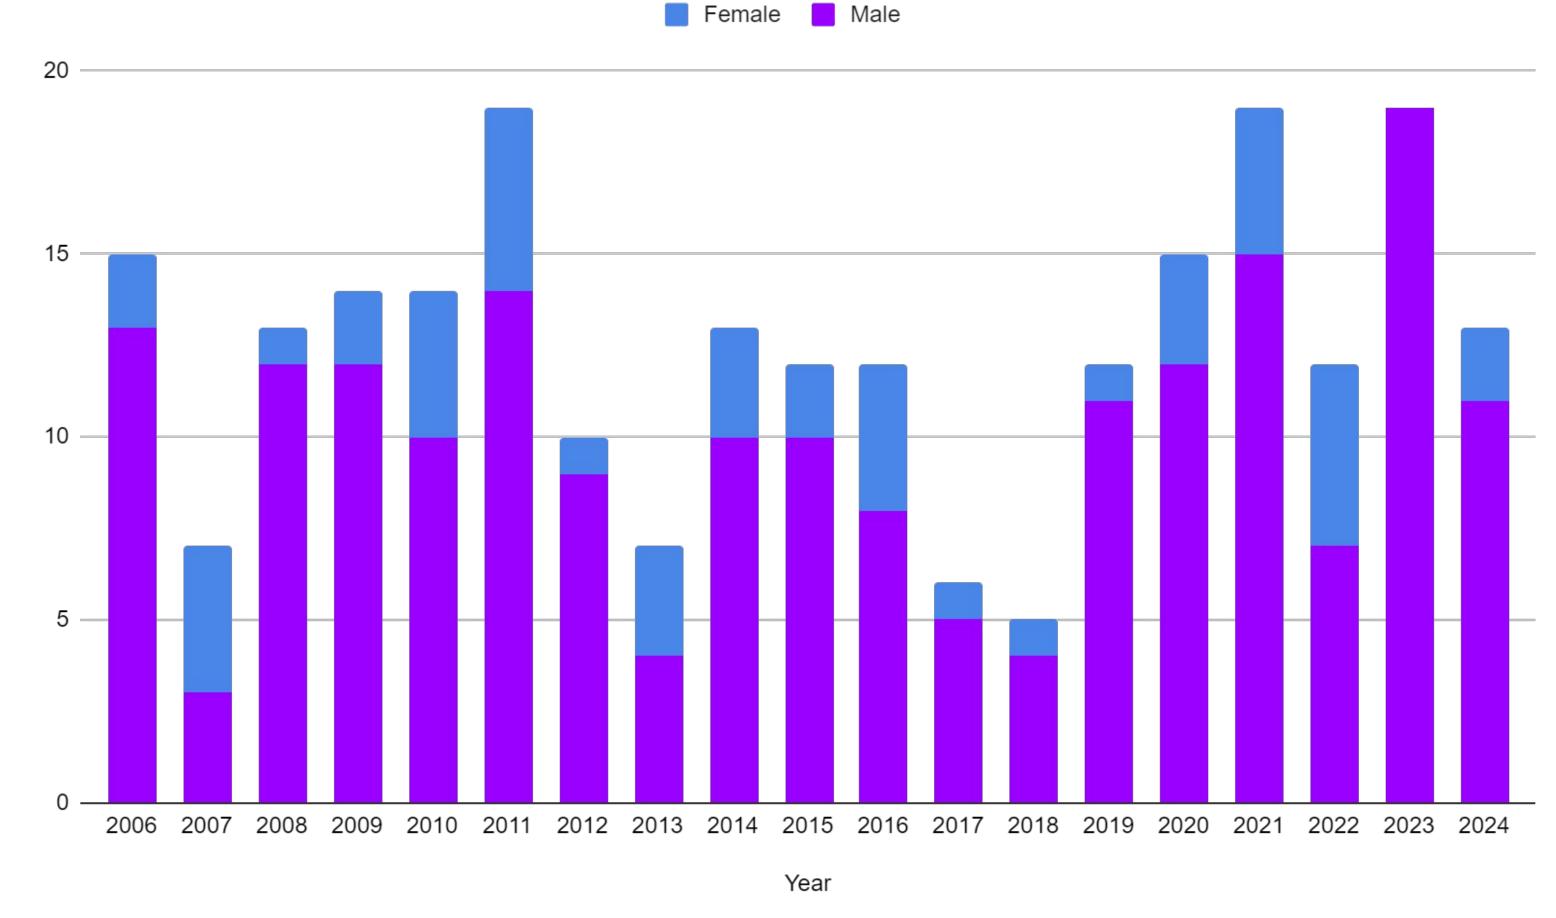

ll down the data in the charts below based on your selection.

The <u>Primary Substance</u> chart shows the total distribution of Substances related to OASAS admissions based on your filter selection. Hover over each slice of the pie chart to see more info.

The <u>Program Type</u> chart shows the total distribution of Program Types related to OASAS admissions based on your filter selection. The <u>Annual Trend: Primary Substance</u> chart shows the number of admissions by Substance type for each year included in the data (2007-2021). This chart is only affected by the County filter, not the Year filter.

#### **Primary Substance**







#### **Annual Trend: Primary Substance**



# St. Lawrence County

2024 SUICIDE DATA July 18, 2024



# Total Number of Suicides (2006-July 12, 2024)





As of July 12, 2024



2006-July 12, 2024



2006-July 12, 2024



# 2024 Needs Assessment Form St. Lawrence County Community Services

#### Crisis Services Yes

Applies to OASAS? Yes

Applies to OMH? Yes

Applies to OPWDD? Yes

Need Applies to: Both Youth and Adults

Do any of the Goals on the Goals and Objectives Form address this need? Yes

Need description (Optional):

#### **Cross System Services** Yes

Applies to OASAS? Yes

Applies to OMH? Yes

Applies to OPWDD? Yes

Need Applies to: Both Youth and Adults

Do any of the Goals on the Goals and Objectives Form address this need? Yes

Need description (Optional):

#### **Housing** Yes

Applies to OASAS? Yes

Applies to OMH? Yes

Applies to OPWDD? Yes

Need Applies to: Adults Only

Do any of the Goals on the Goals and Objectives Form