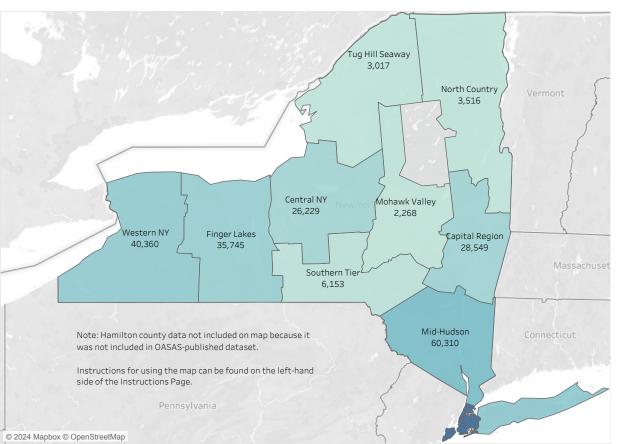

## Goals and Objectives 2024-2027 St. Lawrence County Community Services

Jay Ulrich, Director (julrich@stlawco.gov)