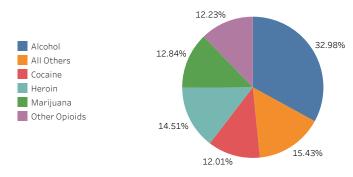

imary Substance**





#### OASAS Admissions - County Drilldown

1







County Year Saint Lawrence 2021

Select a County and/or year using the filters to drill down the data in the charts below based on your selection.

The <u>Primary Substance</u> chart shows the total distribution of Substances related to OASAS admissions based on your filter selection. Hover over each slice of the pie chart to see more info.

The <u>Program Type</u> chart shows the total distribution of Program Types related to OASAS admissions based on your filter selection. The <u>Annual Trend: Primary Substance</u> chart shows the number of admissions by Substance type for each year included in the data (2007-2021). This chart is only affected by the County filter, not the Year filter.

#### **Primary Substance**







#### **Annual Trend: Primary Substance**



# St. Lawrence County

2024 SUICIDE DATA July 18, 2024



# Total Number of Suicides (2006-July 12, 2024)





As of July 12, 2024



2006-July 12, 2024



2006-July 12, 2024



# 2024 Needs Assessment Form St. Lawrence County Community Services

#### Crisis Services Yes

Applies to OASAS? Yes

Applies to OMH? Yes

Applies to OPWDD? Yes

Need Applies to: Both Youth and Adults

Do any of the Goals on the Goals and Objectives Form address this need? Yes

Need description (Optional):

#### **Cross System Services** Yes

Applies to OASAS? Yes

Applies to OMH? Yes

Applies to OPWDD? Yes

Need Applies to: Both Youth and Adults

Do any of the Goals on the Goals and Objectives Form address this need? Yes

Need description (Optional):

#### **Housin