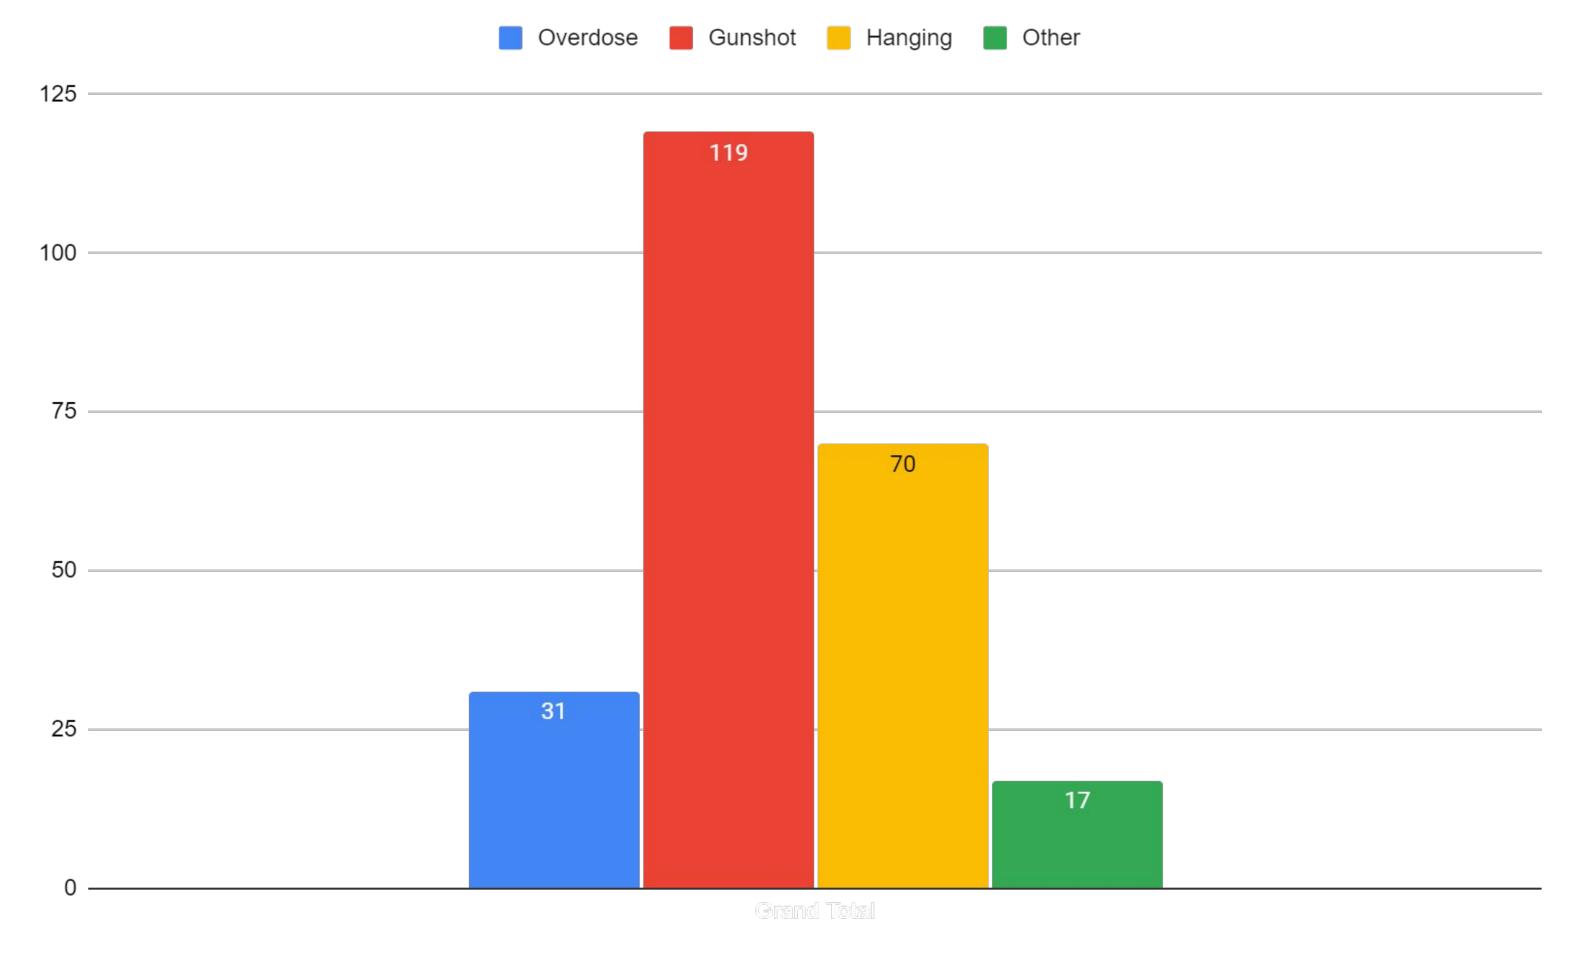

Goal 6: Description The County has seen a significant increase in overdoses and fatalities. In 2020, there were 47 suspected overdoses; in 2021 there were 64; in 2022 there were 112. As of August 25, 2023, there have been 104 overdoses in St. Lawrence County.