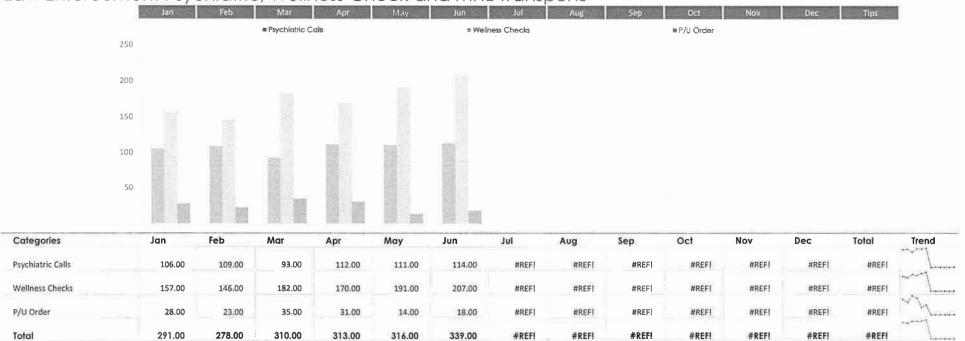

#### Reachout

<sup>•</sup> If police are involved without a mobile crisis counselor, it is often because a pick up order was arranged without the need for a wellness check.

Law Enforcement Psychiatric, Wellness Check and MHL Transports