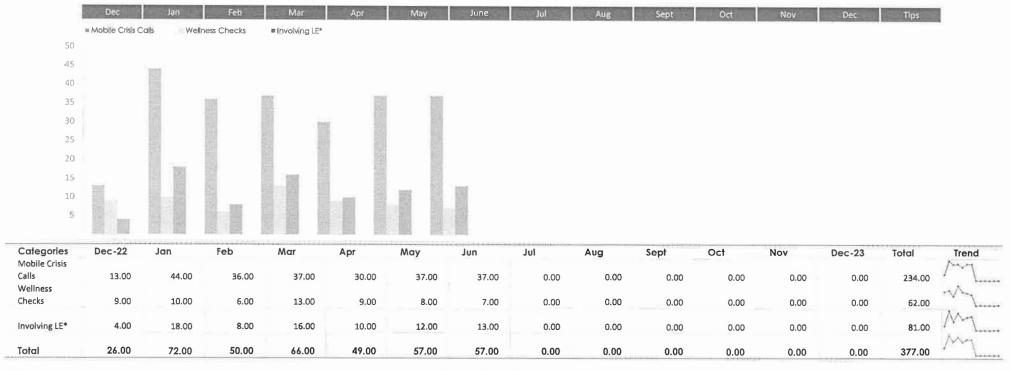

#### Goal 1

Goal 1: Title Improve access to crisis services for individuals experiencing behavioral health crises across all disabilities.

Goal 1: Target Completion Date Sep 01, 2026

Goal 1: Description Our current provider of crisis services utilizes trained volunteers for telephonic response and provides mobile crisis services only from 9:00am to 11:00pm; they are not certified through OMH. Data gathered from January to June of 2023 indicates law enforcement have responded to 96% of wellness check requests.

#### Reachout

<sup>•</sup> If police are involved without a mobile crisis counselor, it is often because a pick up order was arranged without the need for a wellness check.

Law Enforcement Psychiatric, Wellness Check and MHL Transports