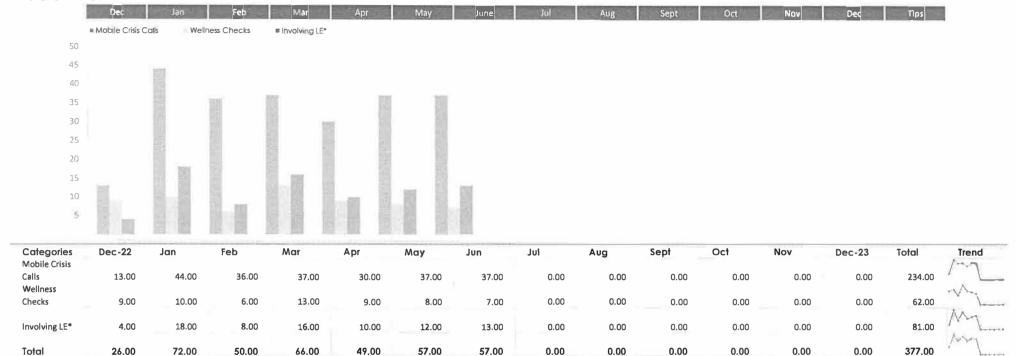

#### Reachout

<sup>•</sup> If police are involved without a mobile crisis counselor, it is often because a pick up order was arranged without the need for a wellness check.

Law Enforcement Psychiatric, Wellness Check and MHL Transports