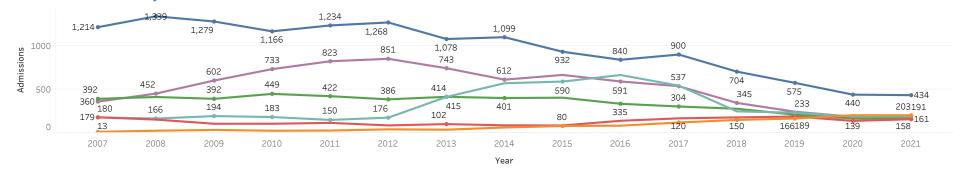

ounty Drilldown

1







County Year Saint Lawrence 2021

Select a County and/or year using the filters to drill down the data in the charts below based on your selection.

The <u>Primary Substance</u> chart shows the total distribution of Substances related to OASAS admissions based on your filter selection. Hover over each slice of the pie chart to see more info.

The <u>Program Type</u> chart shows the total distribution of Program Types related to OASAS admissions based on your filter selection. The <u>Annual Trend: Primary Substance</u> chart shows the number of admissions by Substance type for each year included in the data (2007-2021). This chart is only affected by the County filter, not the Year filter.

#### **Primary Substance**







#### **Annual Trend: Primary Substance**



# St. Lawrence County

2024 SUICIDE DATA July 18, 2024



# Total Number of Suicides (2006-July 12, 2024)





As of July 12, 2024



2006-July 12, 2024



2006-July 12, 2024



# 2024 Needs Assessment Form St. Lawrence County Community Services

#### Crisis Services Yes

Applies to OASAS? Yes

Applies to OMH? Yes

Applies to OPWDD? Yes

Need Applies to: Both Youth and Adults

Do any of the Goals on the Goals and Objectives Form address this need? Yes

Need description (Optional):

#### **Cross System Services** Yes

Applies to OASAS? Yes

Applies to OMH? Yes

Applies to OPWDD? Yes

Need Applies to: Both Youth and Adults

Do any of the Goals on the Goals and Objectives Form address this need? Yes

Need description (Optional):

#### **Housing** Yes

Applies to OASAS? Yes

Applies to OMH?