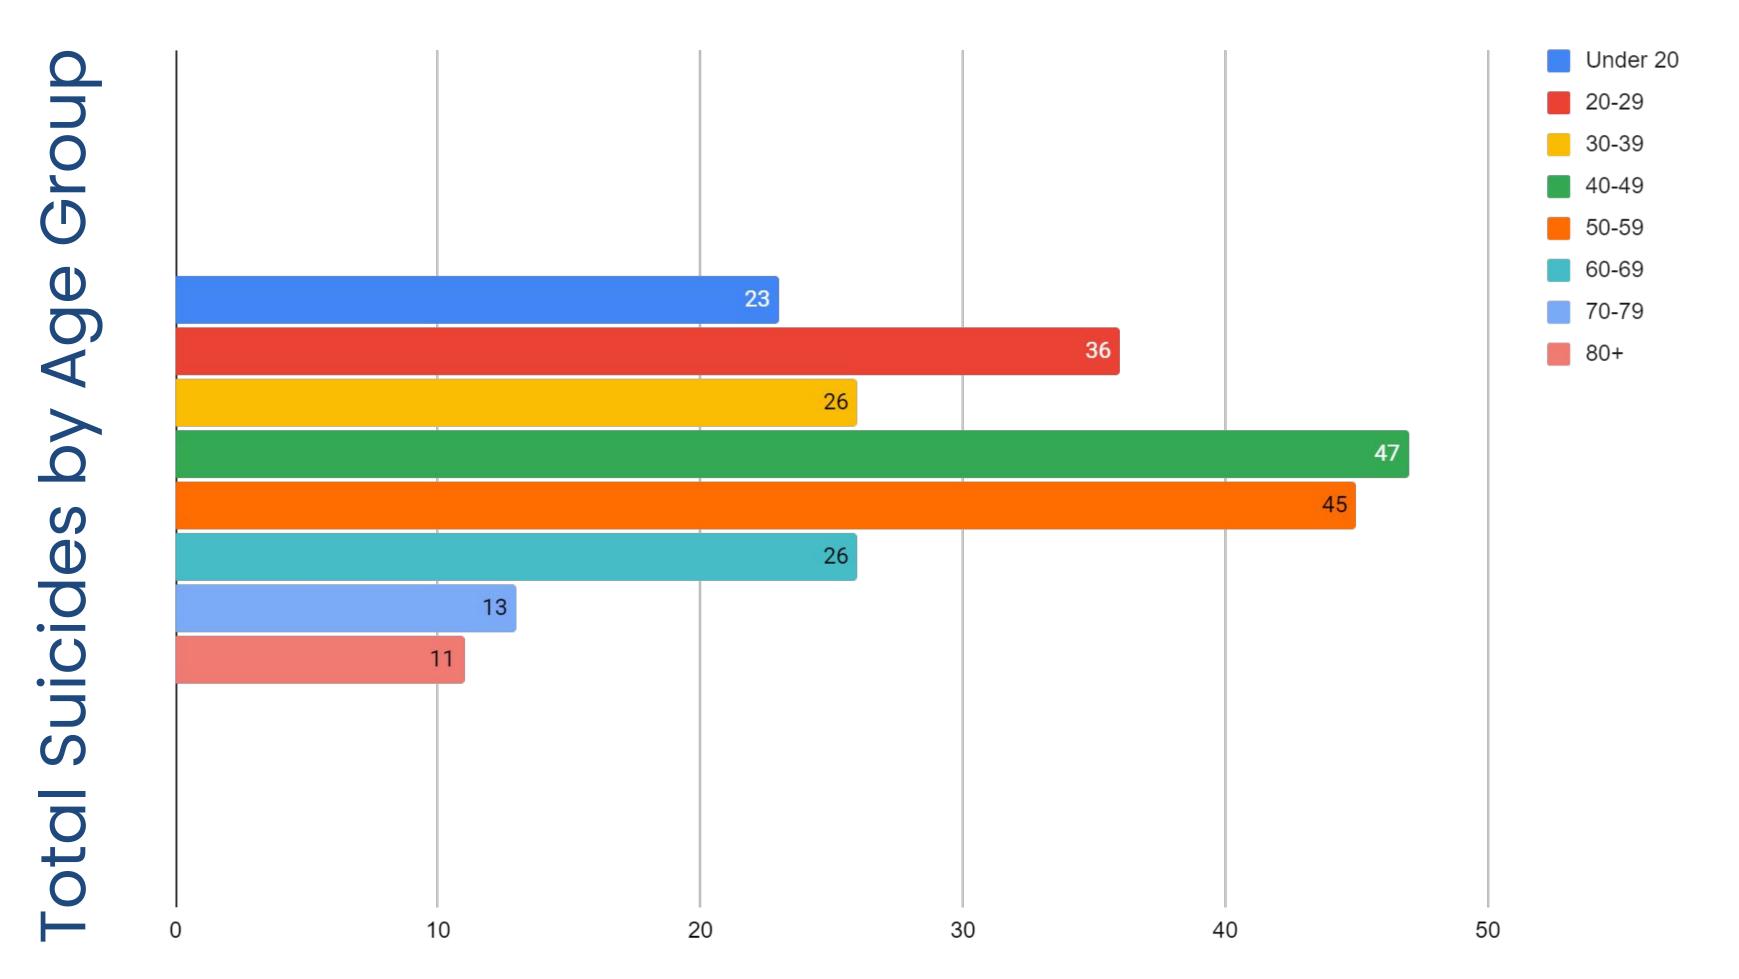

charts below based on your selection.

The <u>Primary Substance</u> chart shows the total distribution of Substances related to OASAS admissions based on your filter selection. Hover over each slice of the pie chart to see more info.

The <u>Program Type</u> chart shows the total distribution of Program Types related to OASAS admissions based on your filter selection. The <u>Annual Trend: Primary Substance</u> chart shows the number of admissions by Substance type for each year included in the data (2007-2021). This chart is only affected by the County filter, not the Year filter.

#### **Primary Substance**







#### **Annual Trend: Primary Substance**



# St. Lawrence County

2024 SUICIDE DATA July 18, 2024



# Total Number of Suicides (2006-July 12, 2024)





As of July 12, 2024



2006-July 12, 2024



2006-July 12, 2024



# 2024 Needs Assessment Form St. Lawrence County Community Services

#### Crisis Services Yes

Applies to OASAS? Yes

Applies to OMH? Yes

Applies to OPWDD? Yes

Need Applies to: Both Youth and Adults

Do any of the Goals on the Goals and Objectives Form address this need? Yes

Need description (Optional):

#### **Cross System Services** Yes

Applies to OASAS? Yes

Applies to OMH? Yes

Applies to OPWDD? Yes

Need Applies to: Both Youth and Adults

Do any of the Goals on the Goals and Objectives Form address this need? Yes

Need description (Optional):

#### **Housing** Yes

Applies to OASAS? Yes

Applies to OMH? Yes

Applies to OPWDD? Yes

Need Applies to: Adults Only

Do any of the Goals on the Goals and Objectives Form address this need? Yes