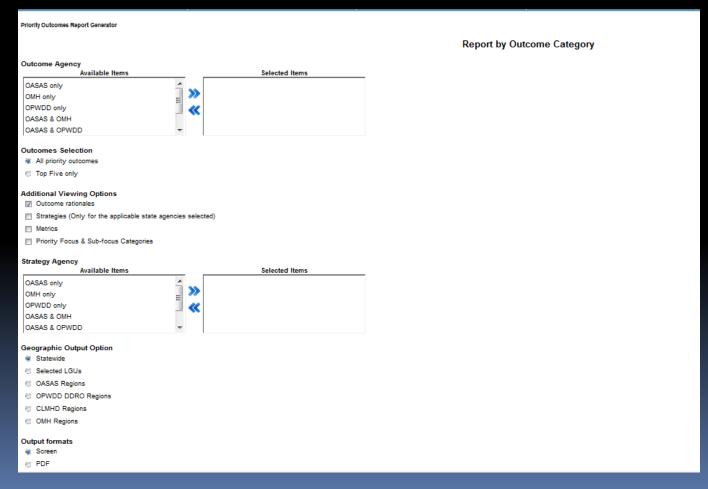

### 1) PRIORITY OUTCOMES NARRATIVE REPORT

Allows you to query by State Agency, Priorities, Strategies & Metrics With The Option of Including Focus Areas. Output is displayed according to geographic selection and screen or PDF format.